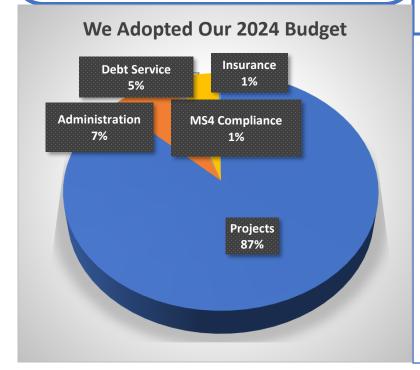

# Stormwater Authority



## 2023 ANNUAL REPORT

### NEWS FROM THE AUTHORITY BOARD AND STAFF!

#### OUR RAIN GARDEN FLOURISHED!

Our rain garden in the Krugh Parking Lot on W. Liberty Avenue is thriving. In 2024, the Authority will construct another rain garden in the Espy Avenue Parking Lot. Rain gardens reduce stormwater, control flooding, and address overflows. Urban Plantscapes does a great job keeping our rain garden healthy and clean!



#### WE PLANTED TREES IN '23!

We worked with the W. Pa Conservancy and Urban Plantscapes to plant trees for residents in front yards and Borough rights-of-way. Dormont lost significant tree canopy over the years and replacing trees is the least expensive and most effective way to control storm water and flooding.



#### **WE COMPLETED PROJECTS**

LOUISIANA AVE PHASE 2 CONSTRUCTION PROJECT ARKANSAS AVENUE EMERGENCY PROJECT

#### AND PLANNED NEW PROJECTS

PIEDMONT AVENUE WATERSHED PHASE 1 DORMONT PARK TMDL RETENTION FACILITY

#### WE HELD A SUMMER WORKSHOP

On June 3, we sponsored a workshop at the Dormont Recreation Center focused on planting residential trees. Gateway Engineers presented information on the benefits of trees – and we gave away plants and gift cards!

#### WE RECEIVED MORE GRANT FUNDS !

We were awarded \$125,000 through the Gaming Economic Development Trust Fund (GEDTF) and \$500,000 through the statewide Local Share Account supported by DCED and the Commonwealth Financing Authority. These funds will be used to complete a stormwater improvement project in the Piedmont Avenue Watersh