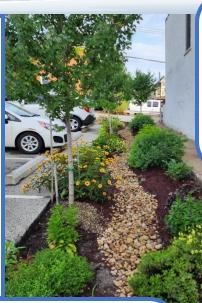

#### OUR RAIN GARDEN FLOURISHED!

Our rain garden in the Krugh Parking Lot on W. Liberty Avenue is thriving. In 2024, the Authority will construct another rain garden in the Espy Avenue Parking Lot. Rain gardens reduce stormwater, control flooding, and address overflows. Urban Plantscapes does a great job keeping our rain garden healthy and clean!